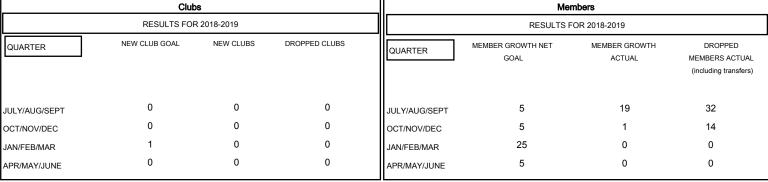

848 (66.35%)

430 (33.65%)

| DROPPED CLUBS: 0 |    | 13<br>NE |
|------------------|----|----------|
| DROPPED MEMBERS  |    |          |
| DECEASED         | 2  | CLI      |
| CLUB CANCELLED   | 0  | ME       |
| OTHER            | 44 |          |
| TOTAL            | 46 |          |