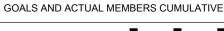

848 (66.35%)

430 (33.65%)

| DROPPED CLUBS: 0 |    | 13<br>NE |
|------------------|----|----------|
| DROPPED MEMBERS  |    |          |
| DECEASED         | 2  | CLI      |
| CLUB CANCELLED   | 0  | ME       |
| OTHER            | 44 |          |
| TOTAL            | 46 |          |