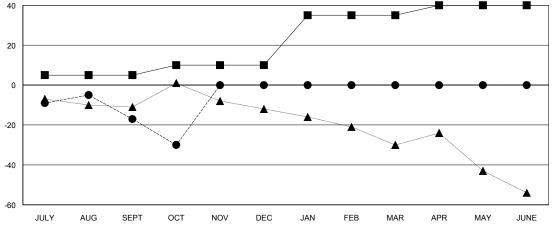

## GOALS AND ACTUAL NEW CLUBS CUMULATIVE

| -■-   | MEMBER GROW  | TH NET GOAL |      |  |
|-------|--------------|-------------|------|--|
| -•-   | MEMBER GROW  | TH ACTUAL   |      |  |
| - 🛦 - | LAST YEAR ME | MBERSHIP AC | TUAL |  |
|       |              |             |      |  |
|       |              |             |      |  |
|       |              |             |      |  |